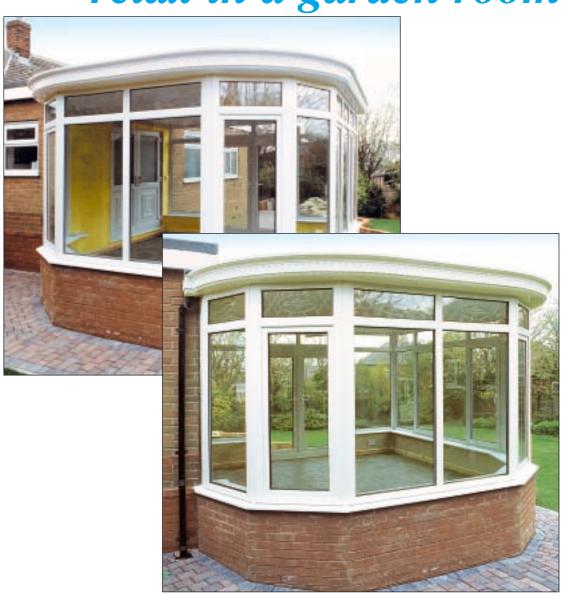

## 4 Metre Garden Room Roof

# don't sit in a greenhouse, relax in a garden room!

#### 4M Wide Version

- Built in Gutter System
- · Built in Lighting Duct
- Available in 3 shades of White, Brown, Oak and Rosewood
- Fast Easy Installation
- Totally Maintenance Free
- Delivering Approx' 7-14 days
- Fully Guaranteed