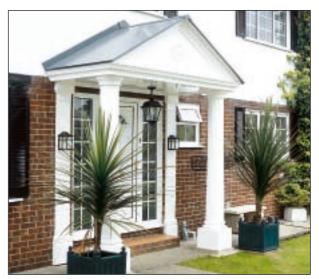

## Victorian Portico

# fast & easy installation!

Shown here with a decorative plaque option.

Our beautiful Portico will enhance your home and protect you and your property from the extremes of today's changing climate.

These beautifully moulded columns are lightweight and easy to handle. They can be used in many building projects, including porches, and porticos.

Further strength for load-bearing properties can be added by filling the centre of the columns with steel rods and concrete, creating a real-feel concrete column that will retain its good looks with no maintenance. Columns can be used with our canopies (as below), or as part of your own design.

- Beautiful Moulded Design
- Made in Strong Rigid Fibreglass
- Available in White or Grey Lead-Look Top

- Minimal Fitting Time
- · Totally Maintenance Free
- Fully Guaranteed for 10 Years

#### VICTORIAN PORTICO