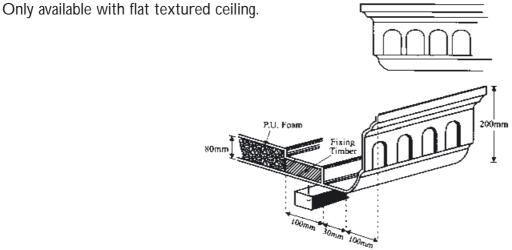

ays
- Fully Guaranteed



totally leak-proof moulding

#### GARDEN ROOM ROOF MODULES

# SUGGESTED FRAME LAYOUT SHEET (OTHER SIZES OF FRAME CAN BE USED)

Garden rooms can be used in conjunction with our flexi-porch roofs to create different variations in designs and shape. \* Your roof may need to be manufactured in two seperate pieces depending on size ordered.



Fully insulated roof 0.2U Value, this keeps your conservatory cool in summer and warm in winter, eliminating condensation problems.

Our unique drain hopper can be fitted at any point on the gutter allowing you more flexibility.

#### Garden Room Roofs

Available in 5 segment sizes

- 5 segment size
- 7 segment size
- 9 segment size
- 11 segment size

Special variations in length made to order. Normal delivery approx 7-14 days.



#### Available in Six Colours:

- Standard White
- · Deeplas White
- Ultra White

- Chocolate Brown
- · Light Oak
- Rosewood

Split colours available on request, Chocolate Brown/ White Ceiling, etc.

## 3 Metre Garden Room Roof

# designed to make life easier!



#### **3M Wide Version**

- One Piece Leak-Proof Moulding
- Built in Gutter System
- Built in Lighting Duct
- Available in 3 shades of White, Brown, Oak and Rosewood.
- Fast Easy Installation
- Totally Maintenance Free
- Delivering Approx' 7-14 days
- Fully Guaranteed



one piece leak-proof moulding

#### GARDEN ROOM ROOF MODULES

## SUGGESTED FRAME LAYOUT SHEET (OTHER SIZES OF FRAME CAN BE USED)

#### OUTSIDE OF FRAME





Garden rooms can be used in conjunction with our flexi-porch roofs to create many different variations in