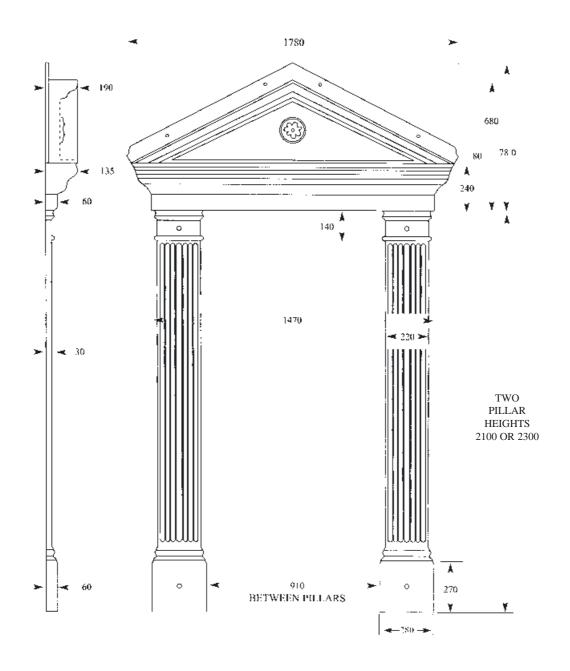

## Victorian Portico

# fast & easy installation!

Shown here with a decorative plaque option.

Our beautiful Portico will enhance your home and protect you and your property from the extremes of today's changing climate.

These beautifully moulded columns are lightweight and easy to handle. They can be used in many building projects, including porches, and porticos.

Further strength for load-bearing properties can be added by filling the centre of the columns with steel rods and concrete, creating a real-feel concrete column that will retain its good looks with no maintenance. Columns can be used with our canopies (as below), or as part of your own design.

- Beautiful Moulded Design
- Made in Strong Rigid Fibreglass
- Available in White or Grey Lead-Look Top

- Minimal Fitting Time
- · Totally Maintenance Free
- Fully Guaranteed for 10 Years

#### VICTORIAN PORTICO

#### **Columns Options:**

Packer Boxes for alternative height requirements can be made to order.