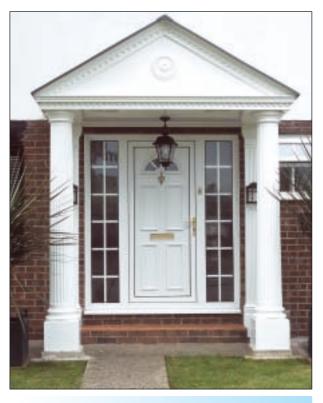

## Victorian Portico

# fast & easy installation!

Shown here with a decorative plaque option.

Our beautiful Portico will enhance your home and protect you and your property from the extremes of today's changing climate.

These beautifully moulded columns are lightweight and easy to handle. They can be used in many building projects, including porches, and porticos.

Further strength for load-bearing properties can be added by filling the centre of the columns with steel rods and concrete, creating a real-feel concrete column that will retain its good looks with no maintenance. Columns can be used with our canopies (as below), or as part of your own design.

- Beautiful Moulded Design
- Made in Strong Rigid Fibreglass
- Available in White or Grey Lead-Look Top

- Minimal Fitting Time
- · Totally Maintenance Free
- Fully Guaranteed for 10 Years

#### VICTORIAN PORTICO

#### **Columns Options:**

Packer Boxes for alternative height requirements can be made to order.