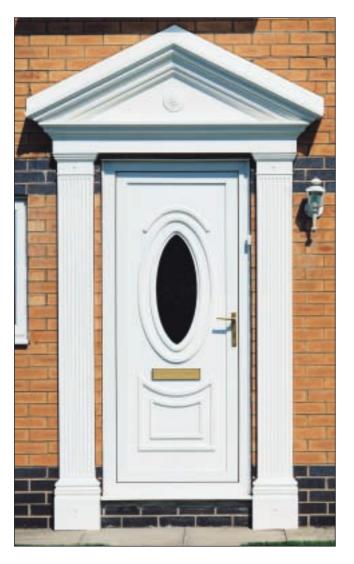

## Victorian Door Surround

# transforms any doorway

Lead Top Option Shown above

- Beautiful Moulded Design
- Made in Strong Rigid Fibreglass
- Transforms any Doorway
- Available in 3 shades of White, Brown, Light Oak and Rosewood
- Fast Easy Installation
- Totally Maintenance Free
- Delivered Approx' 2-3 Days
- · Fully Guaranteed

# fast easy installation!

## VICTORIAN DOOR SURROUND

Victorian with side wings now available for wider openings.

#### **Available in Various Colours:**

- 3 Shades of White: Standard, Ultra, Deeplas
- · Chocolate Brown, Light Oak & Black

Pillars are also available separately.