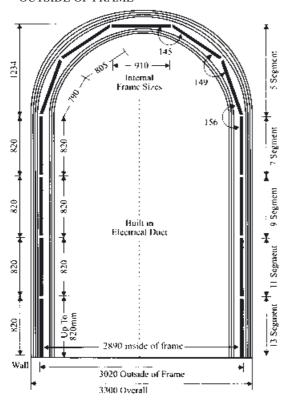

## SUGGESTED FRAME LAYOUT SHEET (OTHER SIZES OF FRAME CAN BE USED)

#### Available in:

- 5 segment size
- 7 segment size
- 9 segment size
- 11 segment size
- 13 segment size

Special variations in length made to order.
Normal delivery approx' 7-14 days.