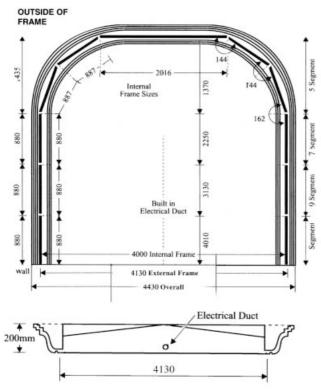

# SUGGESTED FRAME LAYOUT SHEET (OTHER SIZES OF FRAME CAN BE USED)

Garden rooms can be used in conjunction with our flexi-porch roofs to create different variations in designs and shape. \* Your roof may need to be manufactured in two seperate pieces depending on size ordered.

#### Garden Room Roofs

Available in 5 segment sizes

- 5 segment size
- 7 segment size
- 9 segment size
- 11 segment size

Special variations in length made to order. Normal delivery approx 7-14 days.