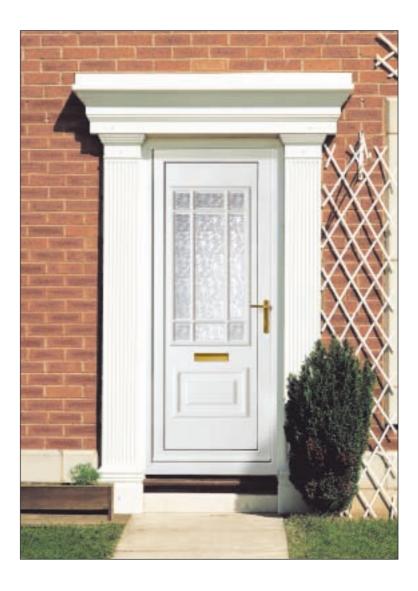

## **Edwardian Door Surround**

# transforms any doorway

- Beautiful Moulded Design
- Made in Strong Rigid Fibreglass
- Transforms any Doorway
- Available in 3 shades of White, Brown, Light Oak and Rosewood
- Fast Easy Installation
- Totally Maintenance Free
- Delivered Approx' 2-3 Days
- Fully Guaranteed

# fast easy installation!

## EDWARDIAN DOOR SURROUND

#### **Available in Various Colours:**

- 3 Shades of White: Standard, Ultra, Deeplas
- · Chocolate Brown, Light Oak & Black

Pillars are also available separately.