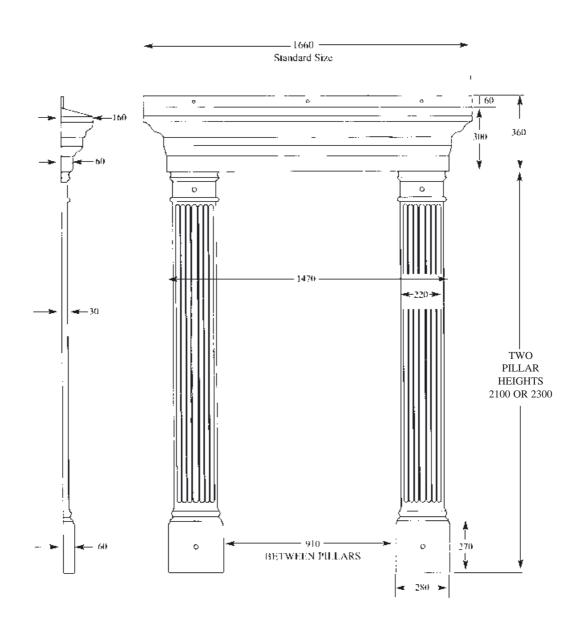

## Victorian Door Surround

# transforms any doorway

Lead Top Option Shown above

- Beautiful Moulded Design
- Made in Strong Rigid Fibreglass
- Transforms any Doorway
- Available in 3 shades of White, Brown, Light Oak and Rosewood
- Fast Easy Installation
- Totally Maintenance Free
- Delivered Approx' 2-3 Days
- · Fully Guaranteed

# fast easy installation!

## VICTORIAN DOOR SURROUND

Victorian with side wings now available for wider openings.

#### **Available in Various Colours:**

- 3 Shades of White: Standard, Ultra, Deeplas
- · Chocolate Brown, Light Oak & Black

Pillars are also available separately.