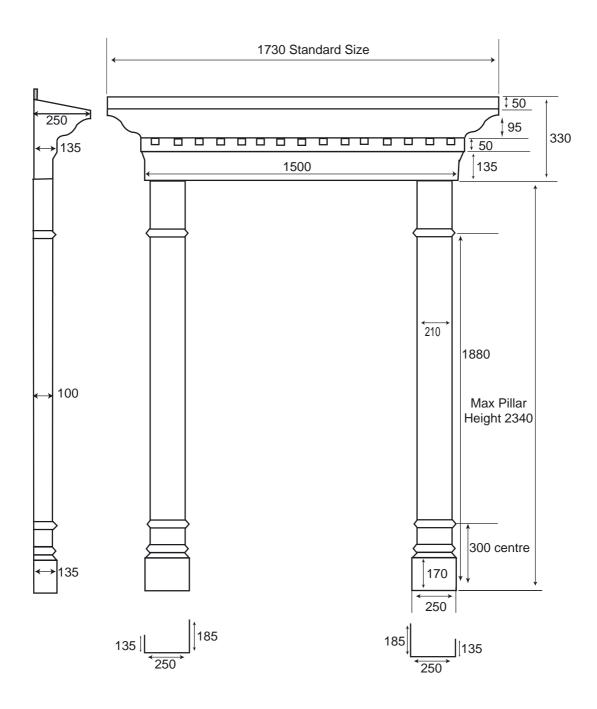

## Victorian Portico

# fast & easy installation!

Shown here with a decorative plaque option.

Our beautiful Portico will enhance your home and protect you and your property from the extremes of today's changing climate.

These beautifully moulded columns are lightweight and easy to handle. They can be used in many building projects, including porches, and porticos.

Further strength for load-bearing properties can be added by filling the centre of the columns with steel rods and concrete, creating a real-feel concrete column that will retain its good looks with no maintenance. Columns can be used with our canopies (as below), or as part of your own design.

- Beautiful Moulded Design
- Made in Strong Rigid Fibreglass
- Available in White or Grey Lead-Look Top

- Minimal Fitting Time
- · Totally Maintenance Free
- Fully Guaranteed for 10 Years

#### VICTORIAN PORTICO

#### **Columns Options:**

Packer Boxes for alternative height requirements can be made to order.