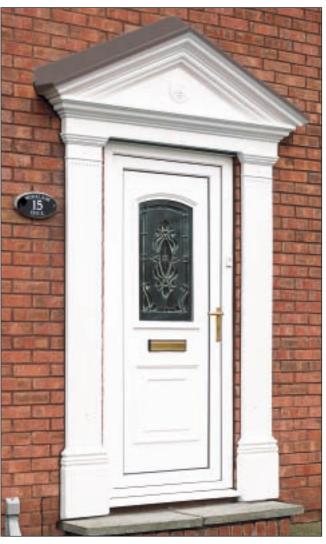

## Georgian Door Surround

# transforms any doorway

- Beautiful Moulded Design
- Made in Strong Rigid Fibreglass
- Transforms any Doorway
- Available in 3 shades of White, Brown, Light Oak and Rosewood
- Fast Easy Installation
- Totally Maintenance Free
- Delivered Approx' 2-3 Days
- · Fully Guaranteed

# fast easy installation!

## GEORGIAN DOOR SURROUND

\*Georgian top available in any length up to a maximum of 3000mm in one piece.

#### **Available in Various Colours:**

- 3 Shades of White: Standard, Ultra, Deeplas
- · Chocolate Brown, Light Oak & Black

Pillars are also available separately.