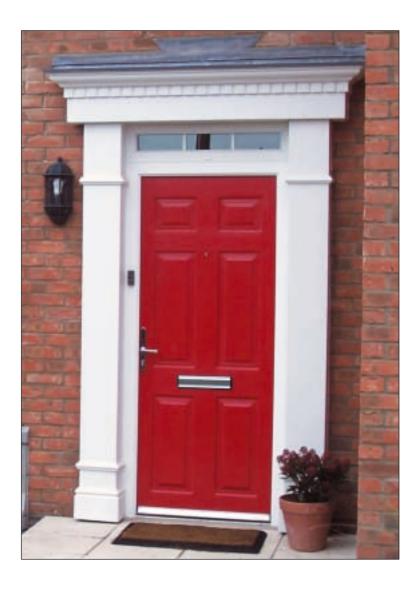

## Victorian Door Surround

# transforms any doorway

Lead Top Option Shown above

- Beautiful Moulded Design
- Made in Strong Rigid Fibreglass
- Transforms any Doorway
- Available in 3 shades of White, Brown, Light Oak and Rosewood
- Fast Easy Installation
- Totally Maintenance Free
- Delivered Approx' 2-3 Days
- · Fully Guaranteed

# fast easy installation!

## VICTORIAN DOOR SURROUND

Victorian with side wings now available for wider openings.

#### **Available in Various Colours:**

- 3 Shades of White: Standard, Ultra, Deeplas
- · Chocolate Brown, Light Oak & Black

Pillars are also available separately.